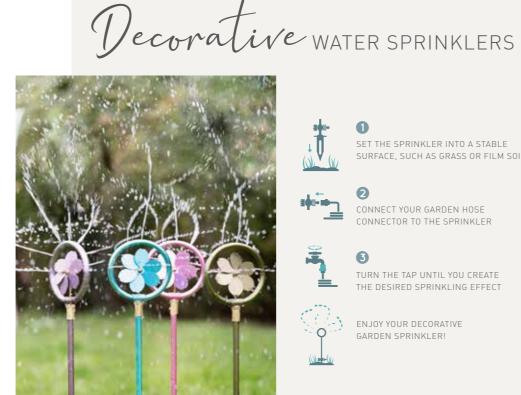

OUR FOB SERVICE

• FACTORY DIRECT DELIVERY WITH EUROPEAN GUARANTEES & SERVICE • HIGH QUALITY STANDARDS AND PRE SHIPMENT INSPECTION

A NEW COMMERCIAL WICKER WEAVE SET

USED BOTH WITH AND WITHOUT THE FRAME

SET THE SPRINKLER INTO A STABLE SURFACE, SUCH AS GRASS OR FILM SOIL CONNECT YOUR GARDEN HOSE CONNECTOR TO THE SPRINKLER

0

#### 6 TURN THE TAP UNTIL YOU CREATE THE DESIRED SPRINKLING EFFECT

ENJOY YOUR DECORATIVE GARDEN SPRINKLER!