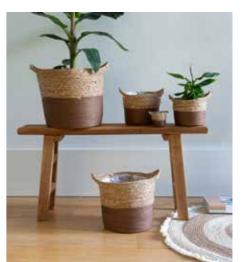

#### **TWO-TONED BASKETS**

A STYLISH AND FUNCTIONAL SOLUTION FOR EVERY HOME, THESE NEW TWO-TONED BASKETS HAVE PLASTIC ON THE INSIDE TO PREVENT LEAKAGE.

DRIED GRASSES ARE THE NEWEST TREND THAT FITS PERFECTLY INTO A NATURAL AND CALMING INTERIOR.

#### PERSONALITY FOR YOUR **PLANTS**

Style and care for your plants with our beautiful collection of pots and planters in different forms and materials.

Port Louis

A STYLISH LOUNGESET