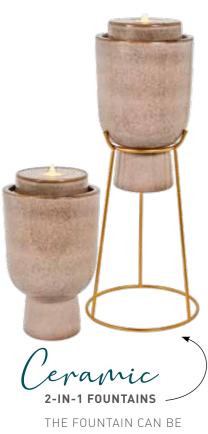

### TWO-WAY USE

*1 fountain element and 2 separate planter* elements. Use them to extend the height of the fountain or as individual planters.

# The perfect fountain for every garden, patio or terrace

Lumineo offers a wide and diverse fountain collection suiting every budget, making it the perfect way to bring life into every garden.

180 items to