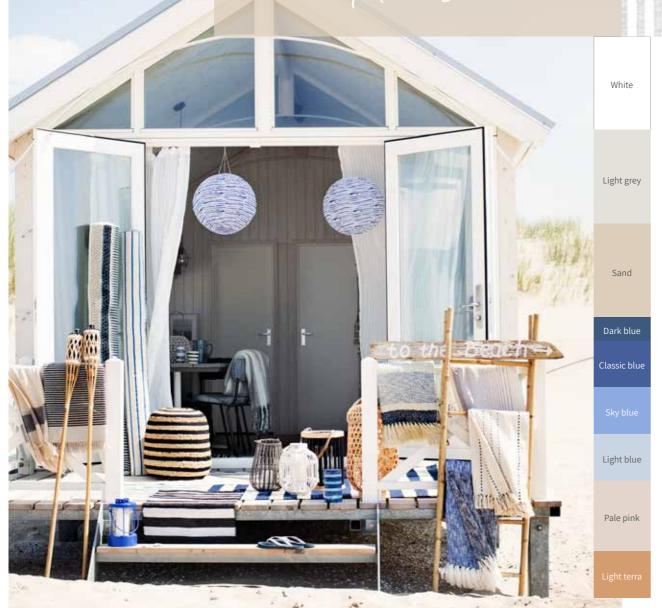

# Relaxing and calm

Tiny house at the sea

Listen to the sounds of the sea

GATHERING Sea peasopes

SHELLS ARE THE TREASURES OF THE SEA. THEY ARE BEAUTIFUL OBJECTS TO DISPLAY, BUT CAN ALSO BE ENJOYED AS A PRINTED DESIGN ON OUR OUTDOOR TEXTILE COLLECTION.

Home textiles

# FAMILY HOLIDAY

Essentials to keep you warm when the sun goes down. These cotton throws in new designs complete the beach look.